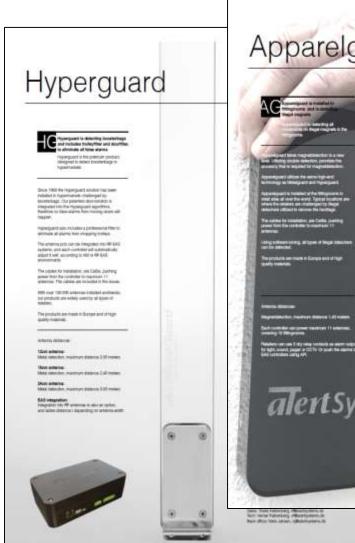

## **ApparelGuard**

Customer-friendly Fitting room Security

The most advanced magnet detector in the industry. Detects the <u>use</u> of magnet, not the presence of a magnet. Specific cubicle identified with silent alarm, staff alerts. No visible fitting room entrance security

## **ApparelGuard**

Customer-friendly Fitting room Security

- ApparelGuard utilizes **double detection** to create highly accurate and relevant magnet detection. It focuses on illegal use of magnets to remove RFID or EAS tags within fitting rooms. It does not alarm at magnetized products carried innocently by shoppers.
- Low profile detectors. One per fitting room cubicle.
- One controller can power up to 10 fitting rooms
- Alarm output options: Lights, Pager, Audible Alarm, CCTV or push to EAS via API.