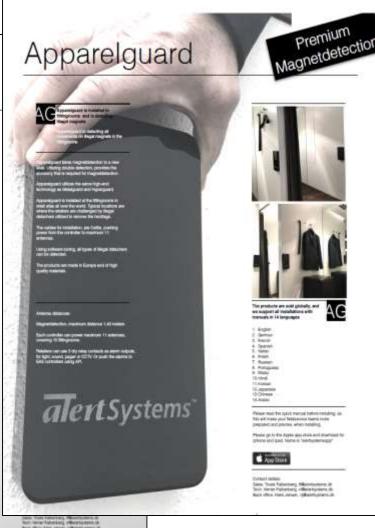

## **ApparelGuard**

Customer-friendly Fitting room Security

The most advanced magnet detector in the industry. Detects the <u>use</u> of magnet, not the presence of a magnet. Specific cubicle identified with silent alarm, staff alerts. No visible fitting room entrance security

## **ApparelGuard**

Customer-friendly Fitting room Security

- ApparelGuard utilizes **double detection** to create highly accurate and relevant magnet detection. It focuses on illegal use of magnets to remove RFID or EAS tags within fitting rooms. It does not alarm at magnetized products carried innocently by shoppers.
- Low profile detectors. One per fitting room cubicle.
- One controller can power up to 10 fitting rooms
- Alarm output options: Lights, Pager, Audible Alarm, CCTV or push to EAS via API.