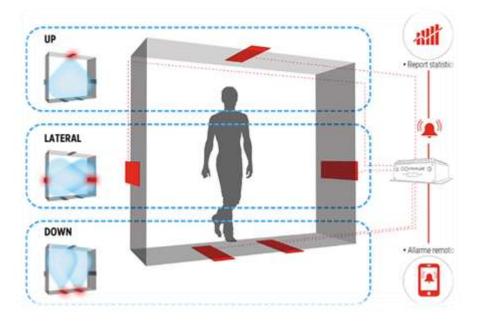

# **HyperGuard**

**Customer-friendly Metal Detection** 

The most advanced entrance metal detector on the market. Filters specific metals, allows through trollies. Silent/audible alarm option. Slim, attractive antenna aligned with EAS or RFID security antennae.

## **HyperGuard**

**Customer-friendly Metal Detection** 

- HyperGuard detects foil-lined booster bags, but uses trolley filter and door filter to eliminate false alarms common with other systems.
- Low profile antenna. Plexiglas. Aligned with existing EAS or RFID antennae.
- Works with all EAS or RFID antenna. Does not require SG EAS systems
- HyperGuard targets the organized theft gangs who bypass EAS and RFID security
- Eliminates x 2 theft v use of RFID or EAS gates alone.