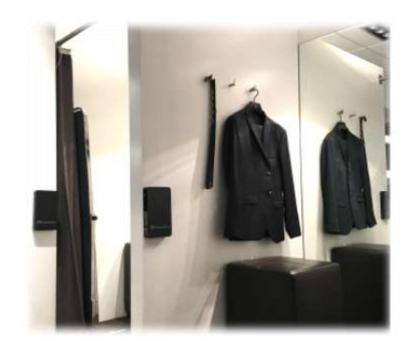

## **ApparelGuard**

Customer-friendly Fitting room Security

The most advanced magnet detector in the industry. Detects the <u>use</u> of magnet, not the presence of a magnet. Specific cubicle identified with silent alarm, staff alerts. No visible fitting room entrance security

## **ApparelGuard**

Customer-friendly Fitting room Security

- ApparelGuard utilizes **double detection** to create highly accurate and relevant magnet detection. It focuses on illegal use of magnets to remove RFID or EAS tags within fitting rooms. It does not alarm at magnetized products carried innocently by shoppers.
- Low profile detectors. One per fitting room cubicle.
- One controller can power up to 10 fitting rooms
- Alarm output options: Lights, Pager, Audible Alarm, CCTV or push to EAS via API.