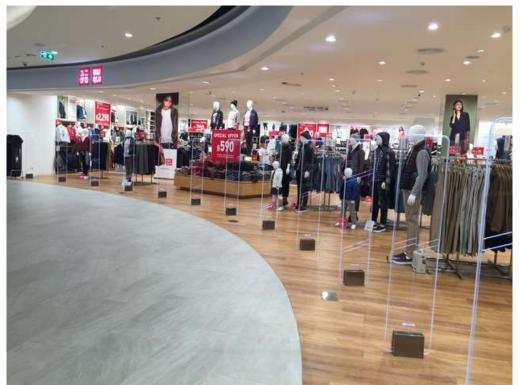

# **HyperGuard**

**Customer-friendly Metal Detection** 

The most advanced entrance metal detector on the market. Filters specific metals, allows through trollies. Silent/audible alarm option. Slim, attractive antenna aligned with EAS or RFID security antennae.

## **HyperGuard**

**Customer-friendly Metal Detection** 

- HyperGuard detects foil-lined booster bags, but uses trolley filter and door filter to eliminate false alarms common with other systems.
- Low profile antenna. Plexiglas. Aligned with existing EAS or RFID antennae.
- Works with all EAS or RFID antenna. Does not require SG EAS systems
- HyperGuard targets the organized theft gangs who bypass EAS and RFID security
- Eliminates x 2 theft v use of RFID or EAS gates alone.

Shopguard Twilight EAS and HyperGuard installation