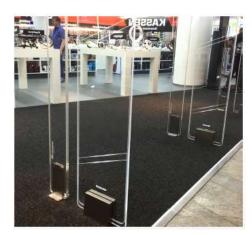

# **HyperGuard**

**Customer-friendly Metal Detection** 

The most advanced entrance metal detector on the market. Filters specific metals, allows through trollies. Silent/audible alarm option. Slim, attractive antenna aligned with EAS or RFID security antennae.

## **HyperGuard**

**Customer-friendly Metal Detection** 

- HyperGuard detects foil-lined booster bags, but uses trolley filter and door filter to eliminate false alarms common with other systems.
- Low profile antenna. Plexiglas. Aligned with existing EAS or RFID antennae.
- Works with all EAS or RFID antenna. Does not require SG EAS systems
- HyperGuard targets the organized theft gangs who bypass EAS and RFID security
- Eliminates x 2 theft v use of RFID or EAS gates alone.

Shopguard Twilight EAS and HyperGuard installation