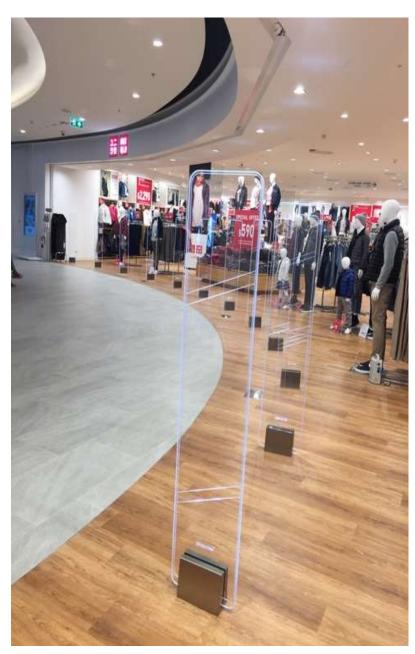

# **HyperGuard**

**Customer-friendly Metal Detection** 

The most advanced entrance metal detector on the market. Filters specific metals, allows through trollies. Silent/audible alarm option. Slim, attractive antenna aligned with EAS or RFID security antennae.

## **HyperGuard**

**Customer-friendly Metal Detection** 

- HyperGuard detects foil-lined booster bags, but uses trolley filter and door filter to eliminate false alarms common with other systems.
- Low profile antenna. Plexiglas. Aligned with existing EAS or RFID antennae.
- Works with all EAS or RFID antenna. Does not require SG EAS systems
- HyperGuard targets the organized theft gangs who bypass EAS and RFID security
- Eliminates x 2 theft v use of RFID or EAS gates alone.

Shopguard Twilight EAS and HyperGuard installation