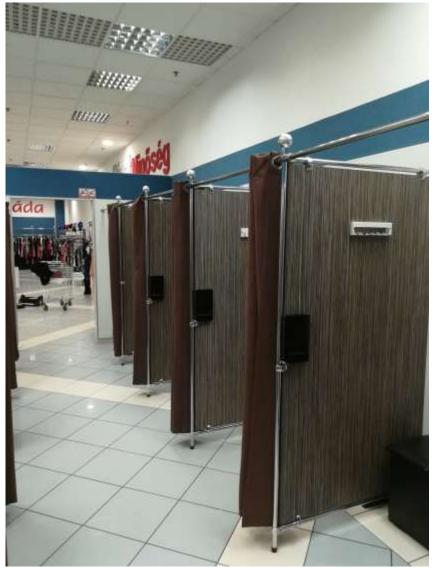

## **ApparelGuard**

Customer-friendly Fitting room Security

The most advanced magnet detector in the industry. Detects the <u>use</u> of magnet, not the presence of a magnet. Specific cubicle identified with silent alarm, staff alerts. No visible fitting room entrance security

## **ApparelGuard**

Customer-friendly Fitting room Security

- ApparelGuard utilizes **double detection** to create highly accurate and relevant magnet detection. It focuses on illegal use of magnets to remove RFID or EAS tags within fitting rooms. It does not alarm at magnetized products carried innocently by shoppers.
- Low profile detectors. One per fitting room cubicle.
- One controller can power up to 10 fitting rooms
- Alarm output options: Lights, Pager, Audible Alarm, CCTV or push to EAS via API.